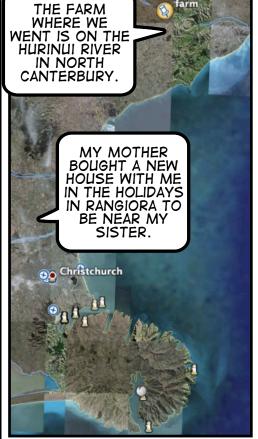

PROPERLY (USE CTRL).

TELL US ABOUT YOUR SKILLS AND INTERESTS. USE A: (COLON) TO CREATE A LIST.

USE GOOGLE EARTH TO SNAPSHOT APPLE+CTRL +SHIFT+4 AND TELL US ABOUT YOUR HOLIDAYS USING SPEECH BUBBLES. TRY TO USE SOME HUMOUR!