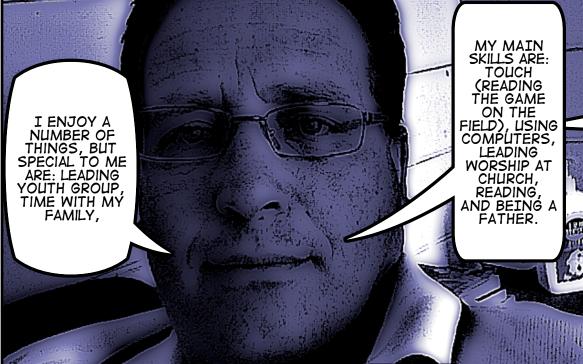

PROPERLY (USE CTRL).

TELL US ABOUT YOUR SKILLS AND INTERESTS. USE A: (COLON) TO CREATE A LIST.

USE GOOGLE EARTH TO SNAPSHOT APPLE+CTRL +SHIFT+4 AND TELL US ABOUT YOUR HOLIDAYS USING SPEECH BUBBLES. TRY TO USE SOME HUMOUR!