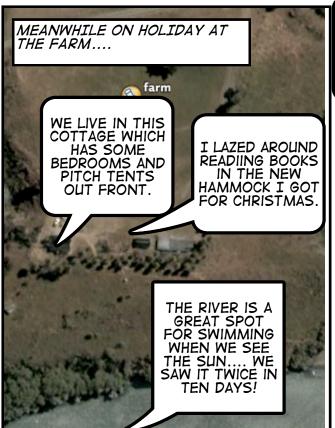

PROPERLY (USE CTRL).

TELL US ABOUT YOUR SKILLS AND INTERESTS. USE A: (COLON) TO CREATE A LIST.

USE GOOGLE EARTH TO SNAPSHOT APPLE+CTRL +SHIFT+4 AND TELL US ABOUT YOUR HOLIDAYS USING SPEECH BUBBLES. TRY TO USE SOME HUMOUR!